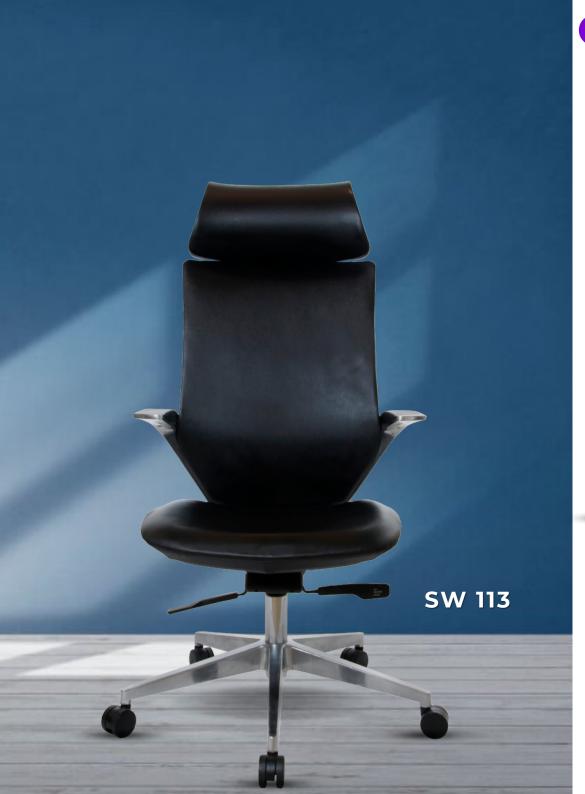

Locking Mechanism
- Seat Sliding Mechanism
- 2D Adjustable Handle
- Imported Wired Mesh
- 2D Adjustable Lumbar Support



## **SPINAL PRO**

- Dual Tone Ergonomic Back
- Anytime Locking Mechanism
- 2D Adjustable Handle
- Imported Wired mesh
- 2D Adjustable Lumbar Support







# METEOR



- Ergonomic Body Design
- Anytime Locking Mechanism
- Seat Sliding Mechanism
- 3D Adjustable Handle
- Imported wired mesh
- 2D Adjustable Lumbar Support

## VIBE

- Ergonomic Back Design
- Anytime Locking Mechanism
- PU Headrest
- 3D Adjustable Handle
- Imported Wired Mesh
- 2D Adjustable Lumbar Support







# BONZAI



- Ergonomic Back Design With Coat Hanger
- Anytime Locking Mechanism
- 2D Adjustable Handle
- 2D Adjustable Lumbar Support



- Imported Wired Mesh
- Wide PU Lumbar Support

SW 112





# ORIGIN



- True Ergonomic Body Design
- Anytime Locking Mechanism
- Shelf Weight Mechanism
- Die Casted Aluminium Handle With PU Tapestry
- Vista Base With Castor Wheels

## PRESENTING BELIVER'S SERIES

## "Believer: We Embrace the Power of Faith."



- Ergonomic & Sturdy Back Design
- Anytime Locking Mechanism

• 2D Adjustable Headrest

• 2D Adjustable Handle



# ZORRO



- Ergonomic Body Design
- Synchro Locking Mechanism
- Flexible Lumbar Support
- 2D Adjustable Handle
- Mona Base With Castor Wheels

# BUTTERFLY

- Ergonomic Back Design With Coat Hanger
- Synchro Locking Mechanism
- Adjustable Headrest
- 2D Adjustable Handle
- 2D Adjustable Lumbar Support

SW 119

SW 118





- Dual Tone Ergonomic Back
- Synchronised Tilting Mechanism
- 2D Adjustable Handle
- Wide Lumbar Support