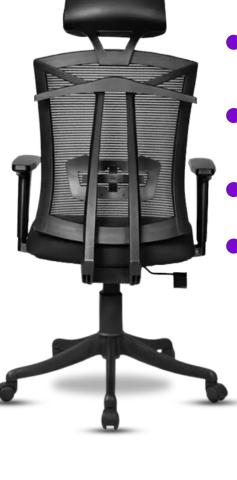

# BONZAI

- Ergonomic Back Design With Coat Hanger
- Anytime Locking Mechanism
- 2D Adjustable Handle
- 2D Adjustable Lumbar Support

- Imported Wired Mesh
- Wide PU Lumbar Support

SW 112