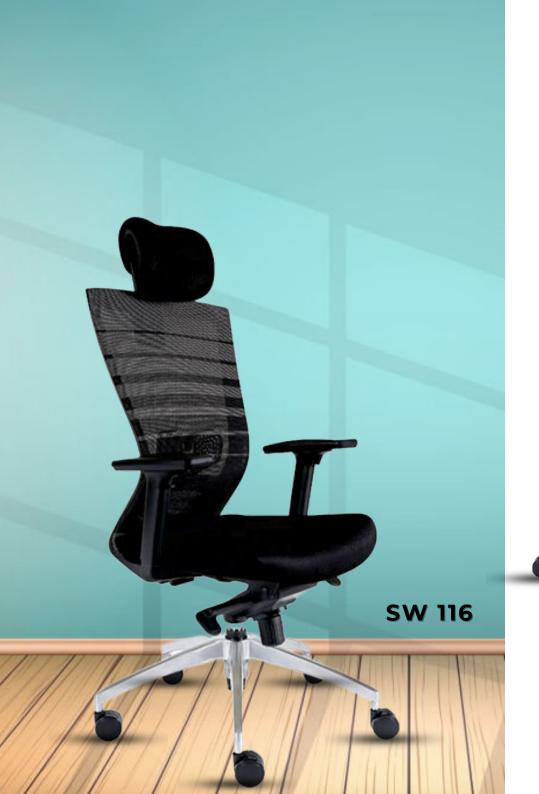

# ZORRO

- Ergonomic Body Design
- Synchro Locking Mechanism
- Flexible Lumbar Support
- 2D Adjustable Handle
- Mona Base With Castor Wheels