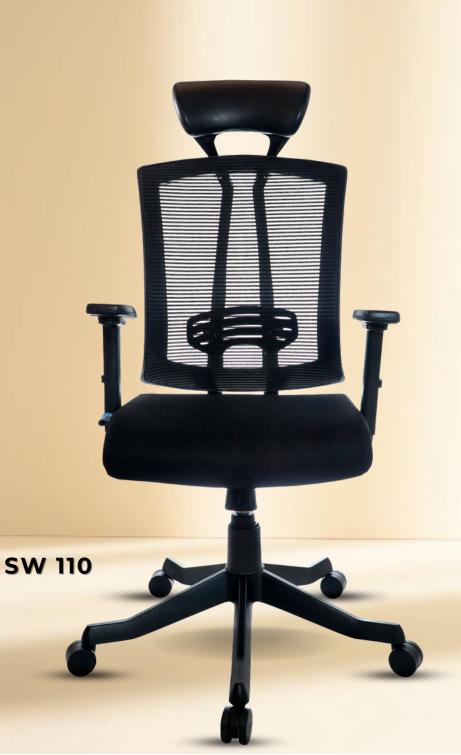

Mechanism
- 4D Adjustable Headrest
- 3D Adjustable Handle
- Imported wired mesh
- 4D Adjustable Lumbar support
- Omega Base With Alloy Wheels





# ALLIGATOR





- Dual tone Ergonomic Back
- Anytime Locking Mechanism
- Seat Sliding Mechanism
- 2D Adjustable Handle
- Imported Wired Mesh
- 2D Adjustable Lumbar Support



## **SPINAL PRO**

- Dual Tone Ergonomic Back
- Anytime Locking Mechanism
- 2D Adjustable Handle
- Imported Wired mesh
- 2D Adjustable Lumbar Support







# METEOR



- Ergonomic Body Design
- Anytime Locking Mechanism
- Seat Sliding Mechanism
- 3D Adjustable Handle
- Imported wired mesh
- 2D Adjustable Lumbar Support

## VIBE

- Ergonomic Back Design
- Anytime Locking Mechanism
- PU Headrest
- 3D Adjustable Handle
- Imported Wired Mesh
- 2D Adjustable Lumbar Support







# BONZAI



- Ergonomic Back Design With Coat Hanger
- Anytime Locking Mechanism
- 2D Adjustable Handle
- 2D Adjustable Lumbar Support



- Imported Wired Mesh
- Wide PU Lumbar Support

SW 112





# ORIGIN



- True Ergonomic Body Design
- Anytime Locking Mechanism
- Shelf Weight Mechanism
- Die Casted Aluminium Handle With PU Tapestry
- Vista Base With Castor Wheels

## PRESENTING BELIVER'S SERIES

## "Believer: We Embrace the Power of Faith."



- Ergonomic & Sturdy Back Design
- Anytime Locking Mechanism

• 2D Adjustable Headrest

• 2D Adjustable Handle



# ZORRO



- Ergonomic Body Design
- Synchro Locking Mechanism
- Flexible Lumbar Support
- 2D Adjustable Handle
- Mona Base With Castor Wheels

# BUTTERFLY

- Ergonomic Back Design With Coat Hanger
- Synchro Locking Mechanism
- A