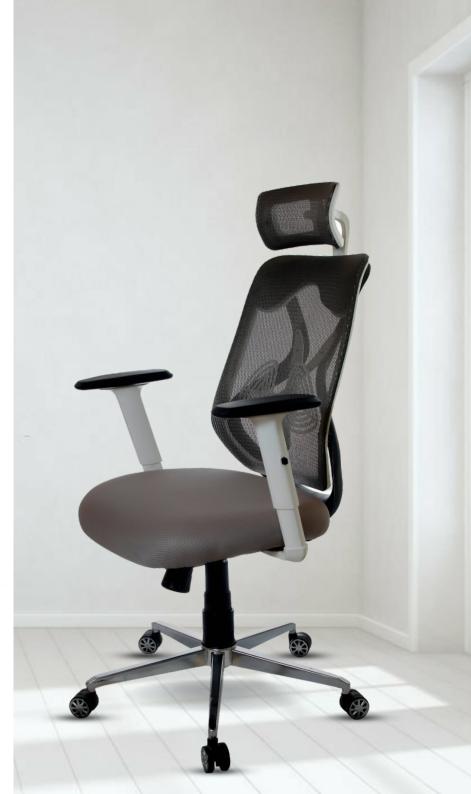

## INOX

- Ergonomic Design With PU Lumber Support
- Anytime Locking Mechanism
- Seat Sliding Mechanism
- 3D Adjustable Handle
- Adjustable Back Height

SW 101