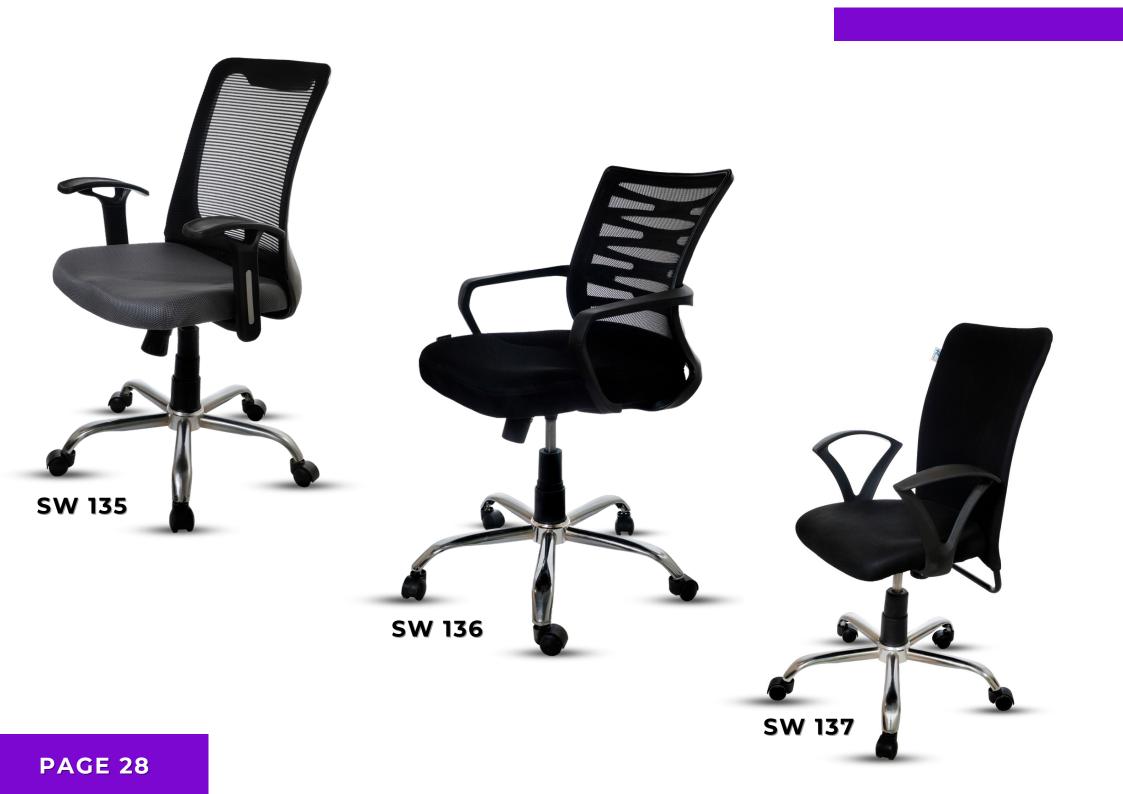

# PRESENTING TEAM SERIES

"The power to combine the strengths and abilities to achieve higher goals "

## **TEAM SERIES**