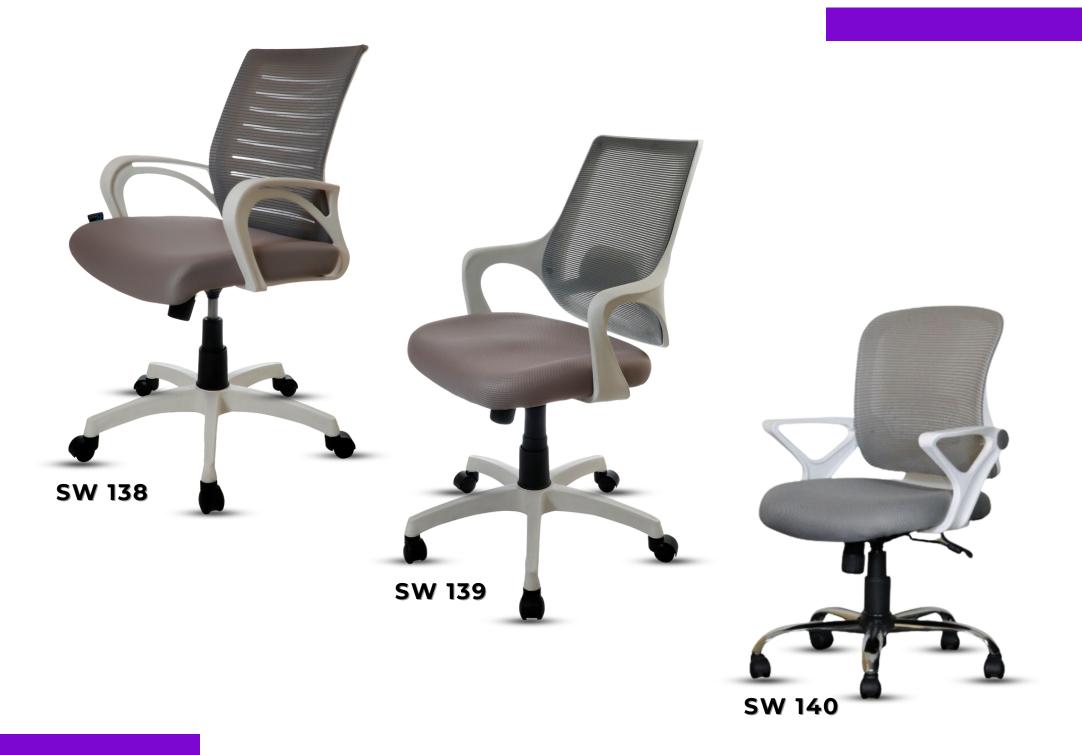

# PRESENTING TEAM SERIES

"The power to combine the strengths and abilities to achieve higher goals "

## **TEAM SERIES**