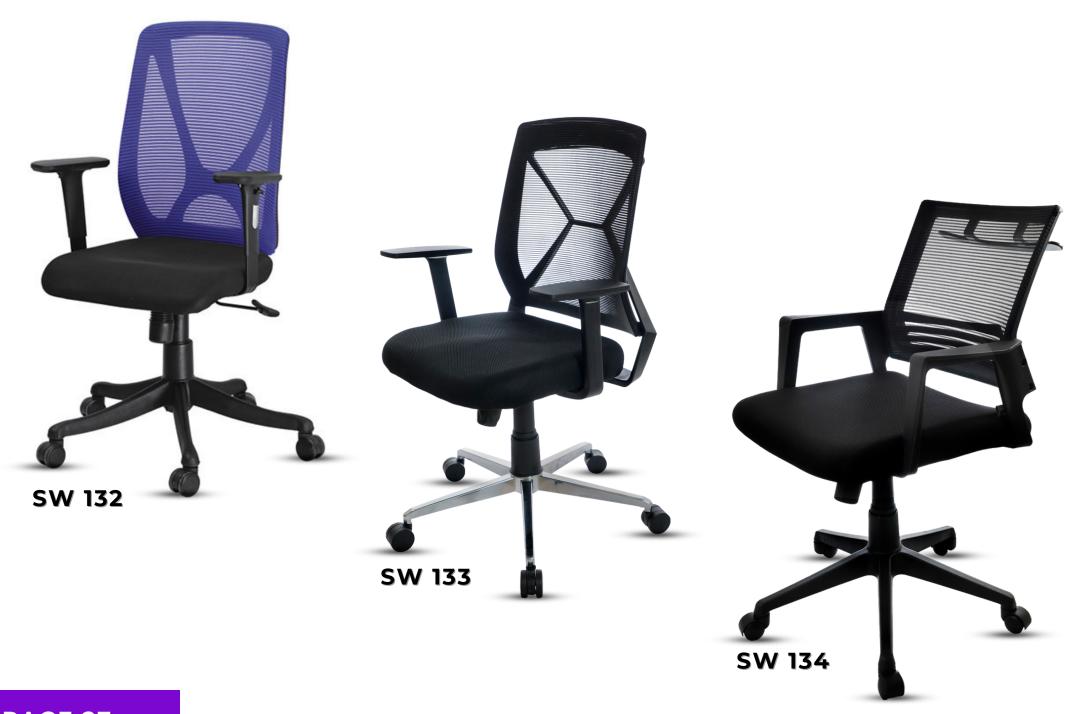

# PRESENTING TEAM SERIES

"The power to combine the strengths and abilities to achieve higher goals "

## **TEAM SERIES**