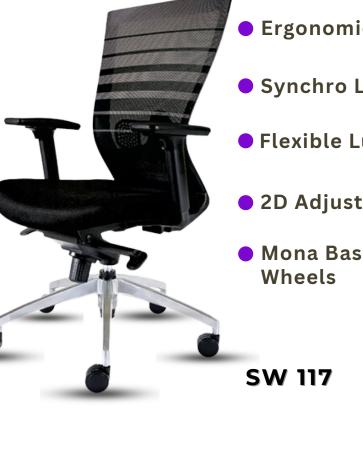

# ZORRO

- Ergonomic Body Design
- Synchro Locking Mechanism
- Flexible Lumbar Support
- 2D Adjustable Handle
- Mona Base With Castor Wheels