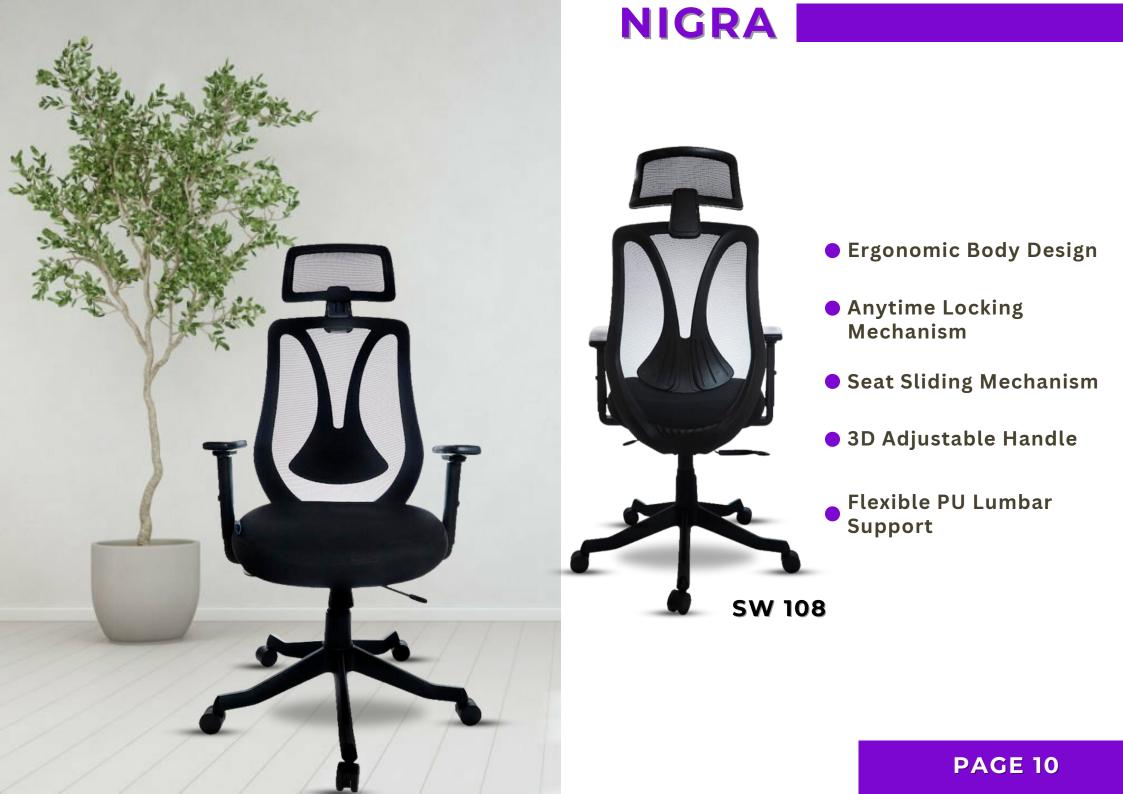

## INOX

- Ergonomic Design With PU Lumber Support
- Anytime Locking Mechanism
- Seat Sliding Mechanism
- 3D Adjustable Handle
- Adjustable Back Height

SW 101