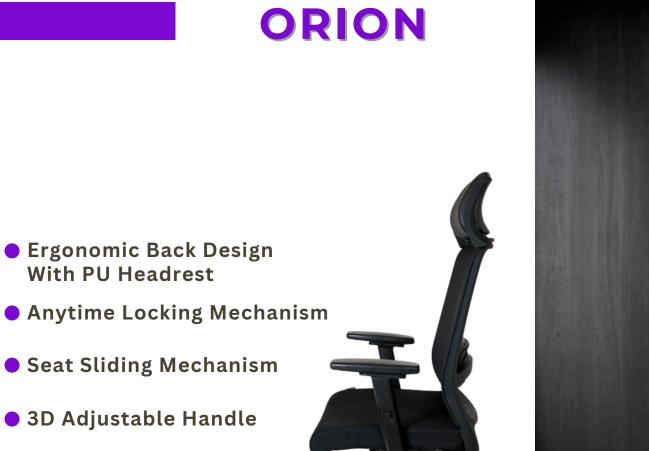

s





# ALLIGATOR





- Dual tone Ergonomic Back
- Anytime Locking Mechanism
- Seat Sliding Mechanism
- 2D Adjustable Handle
- Imported Wired Mesh
- 2D Adjustable Lumbar Support



## **SPINAL PRO**

- Dual Tone Ergonomic Back
- Anytime Locking Mechanism
- 2D Adjustable Handle
- Imported Wired mesh
- 2D Adjustable Lumbar Support







# METEOR



- Ergonomic Body Design
- Anytime Locking Mechanism
- Seat Sliding Mechanism
- 3D Adjustable Handle
- Imported wired mesh
- 2D Adjustable Lumbar Support

## VIBE

- Ergonomic Back Design
- Anytime Locking Mechanism
- PU Headrest
- 3D Adjustable Handle
- Imported Wired Mesh
- 2D Adjustable Lumbar Support







# BONZAI



- Ergonomic Back Design With Coat Hanger
- Anytime Locking Mechanism
- 2D Adjustable Handle
- 2D Adjustable Lumbar Support



- Imported Wired Mesh
- Wide PU Lumbar Support

SW 112





# ORIGIN



- True Ergonomic Body Design
- Anytime Locking Mechanism
- Shelf Weight Mechanism
- Die Casted Aluminium Handle With PU Tapestry
- Vista Base With Castor Wheels

## PRESENTING BELIVER'S SERIES

## "Believer: We Embrace the Power of Faith."



- Ergonomic & Sturdy Back Design
- Anytime Locking Mechanism

• 2D Adjustable Headrest

• 2D Adjustable Handle



# ZORRO



- Ergonomic Body Design
- Synchro Locking Mechanism
- Flexible Lumbar Support
- 2D Adjustable Handle
- Mona Base With Castor Wheels

# BUTTERFLY

- Ergonomic Back Design With Coat Hanger
- Synchro Locking Mechanism
- Adjustable Headrest
- 2D Adjustable Handle
- 2D Adjustable Lumbar Support

SW 119

SW 118





- Dual Tone Ergonomic Back
- Synchronised Tilt