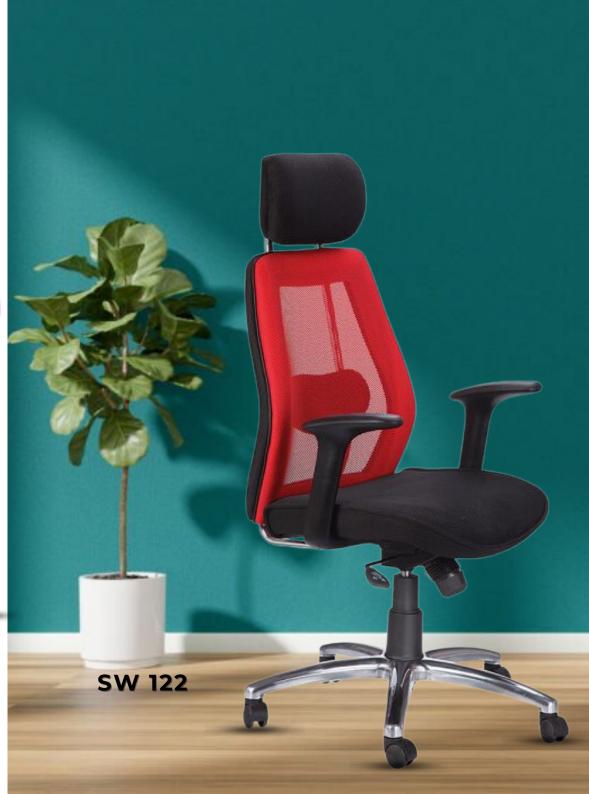

. . . . .

- Dual Tone Ergonomic Back
- Synchronised Locking Mechanism
- 2D Adjustable Headrest
- 2D Adjustable Handle
- 2D Adjustable Lumbar Support

SW 125

SW 124