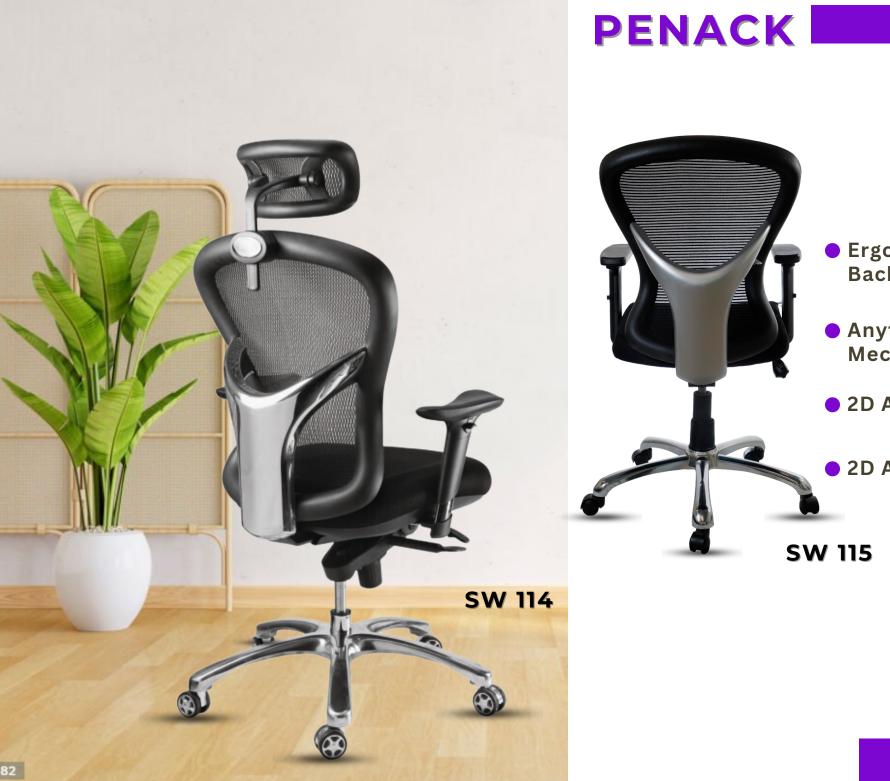

le Lumbar Support







# METEOR



- Ergonomic Body Design
- Anytime Locking Mechanism
- Seat Sliding Mechanism
- 3D Adjustable Handle
- Imported wired mesh
- 2D Adjustable Lumbar Support

## VIBE

- Ergonomic Back Design
- Anytime Locking Mechanism
- PU Headrest
- 3D Adjustable Handle
- Imported Wired Mesh
- 2D Adjustable Lumbar Support







# BONZAI



- Ergonomic Back Design With Coat Hanger
- Anytime Locking Mechanism
- 2D Adjustable Handle
- 2D Adjustable Lumbar Support



- Imported Wired Mesh
- Wide PU Lumbar Support

SW 112





# ORIGIN



- True Ergonomic Body Design
- Anytime Locking Mechanism
- Shelf Weight Mechanism
- Die Casted Aluminium Handle With PU Tapestry
- Vista Base With Castor Wheels

## PRESENTING BELIVER'S SERIES

## "Believer: We Embrace the Power of Faith."



- Ergonomic & Sturdy Back Design
- Anytime Locking Mechanism

• 2D Adjustable Headrest

• 2D Adjustable Handle



# ZORRO



- Ergonomic Body Design
- Synchro Locking Mechanism
- Flexible Lumbar Support
- 2D Adjustable Handle
- Mona Base With Castor Wheels

# BUTTERFLY

- Ergonomic Back Design With Coat Hanger
- Synchro Locking Mechanism
- Adjustable Headrest
- 2D Adjustable Handle
- 2D Adjustable Lumbar Support

SW 119

SW 118





- Dual Tone Ergonomic Back
- Synchronised Tilting Mechanism
- 2D Adjustable Handle
- Wide Lumbar Support







. . . . .

- Dual Tone Ergonomic Back
- Synchronised Locking Mechanism
- 2D Adjustable Headrest
- 2D Adjustable Handle
- 2D Adjustable Lumbar Support

SW 125

SW 124





# MATRIX



- Ergonomic Back Design
- Heavy Tilting Mechanism
- 2D Adjustable