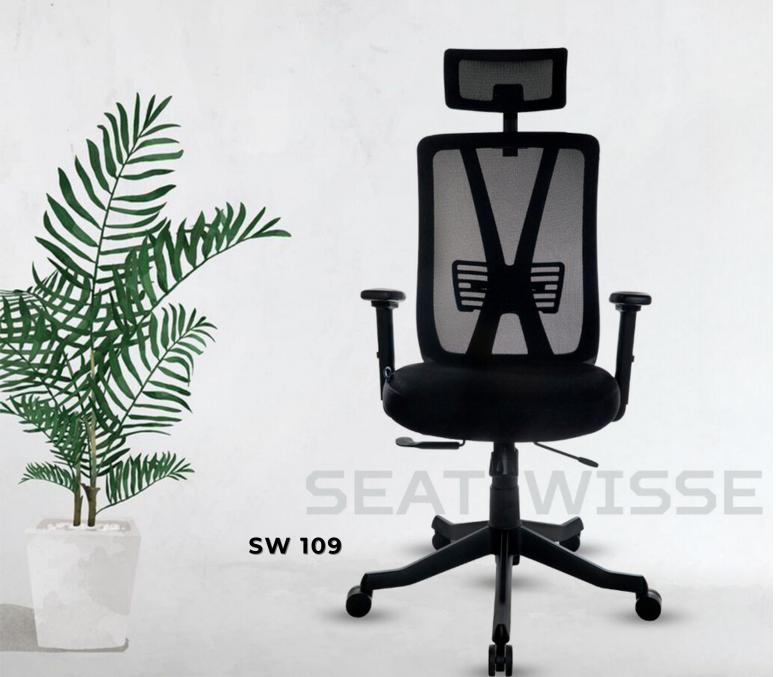

# FIDO

1st In Class PU Headrest

1st In Class 2D Adjustable PU Lumbar Suppor<u>t</u>

True Ergonomic Body Design

4D Adjustable Handle

Anytime Locking Mechanism

Seat Sliding Mechanism

Mona Base With Castor Wheels

SW 102