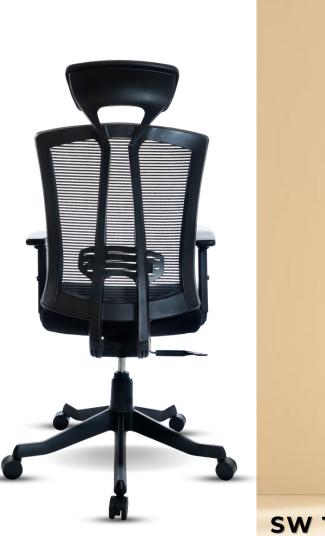

# FIDO

1st In Class PU Headrest

1st In Class 2D Adjustable PU Lumbar Suppor<u>t</u>

True Ergonomic Body Design

4D Adjustable Handle

Anytime Locking Mechanism

Seat Sliding Mechanism

Mona Base With Castor Wheels

SW 102