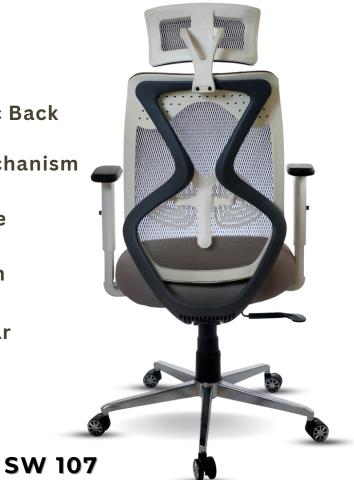

ble Handle
- Adjustable Back Height

SW 101



# FIDO

1st In Class PU Headrest

1st In Class 2D Adjustable PU Lumbar Suppor<u>t</u>

True Ergonomic Body Design

4D Adjustable Handle

Anytime Locking Mechanism

Seat Sliding Mechanism

Mona Base With Castor Wheels

SW 102

## ΟΡΤΙΜΑ

- Ergonomic Back Design
- Anytime locking Mechanism
- 4D Adjustable Headrest
- 3D Adjustable Handle
- Imported wired mesh
- 4D Adjustable Lumbar support
- Omega Base With Alloy Wheels





# ALLIGATOR





- Dual tone Ergonomic Back
- Anytime Locking Mechanism
- Seat Sliding Mechanism
- 2D Adjustable Handle
- Imported Wired Mesh
- 2D Adjustable Lumbar Support



## **SPINAL PRO**

- Dual Tone Ergonomic Back
- Anytime Locking Mechanism
- 2D Adjustable Handle
- Imported Wired mesh
- 2D Adjustable Lumbar Support







# METEOR



- Ergonomic Body Design
- Anytime Locking Mechanism
- Seat Sliding Mechanism
- 3D Adjustable Handle
- Imported wired mesh
- 2D Adjustable Lumbar Support

## VIBE

- Ergonomic Back Design
- Anytime Locking Mechanism
- PU Headrest
- 3D Adjustable Handle
- Imported Wired Mesh
- 2D Adjustable Lumbar Support







# BONZAI



- Ergonomic Back Design With Coat Hanger
- Anytime Locking Mechanism
- 2D Adjustable Handle
- 2D Adjustable Lumbar Support



- Imported Wired Mesh
- Wide PU Lumbar Support

SW 112





# ORIGIN



- True Ergonomic Body Design
- Anytime Locking Mechanism
- Shelf Weight Mechanism
- Die Casted Aluminium Handle With PU Tapestry
- Vista Base With Castor Wheels

## PRESENTING BELIVER'S SERIES

## "Believer: We Embrace the Power of Faith."



- Ergonomic & Stu