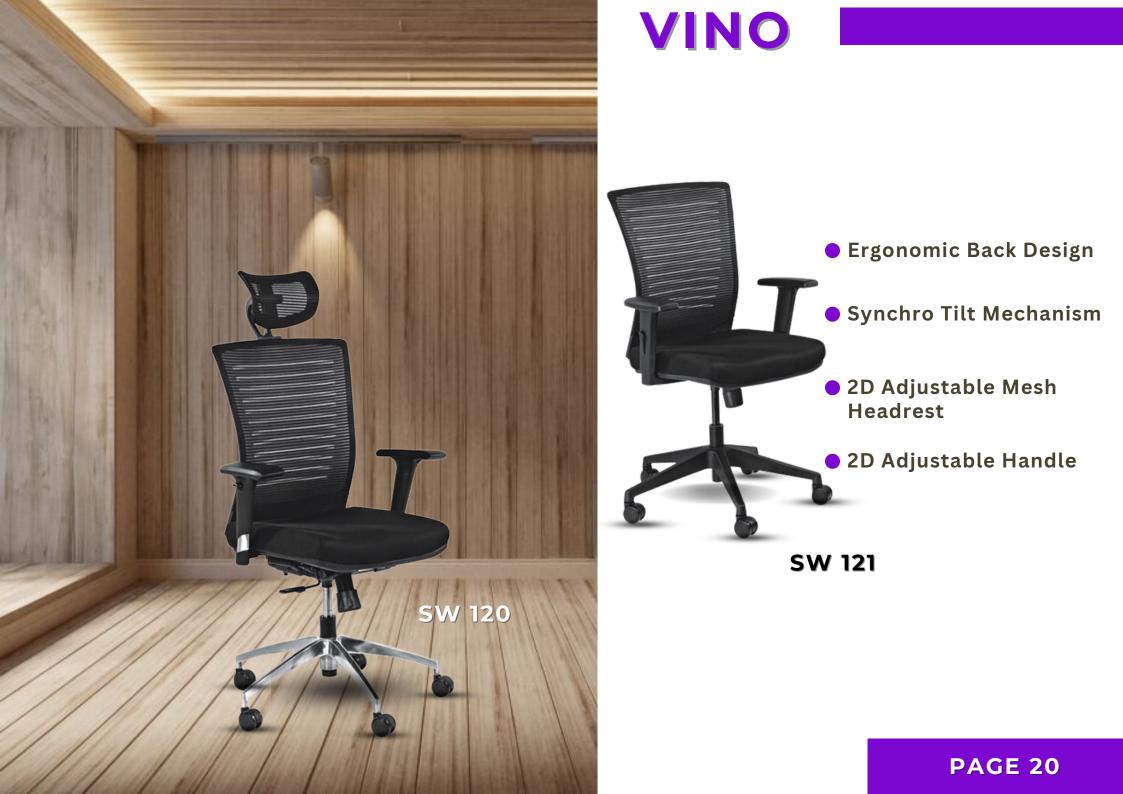

Adjustable Handle
- 2D Adjustable Lumbar Support



- Imported Wired Mesh
- Wide PU Lumbar Support

SW 112





# ORIGIN



- True Ergonomic Body Design
- Anytime Locking Mechanism
- Shelf Weight Mechanism
- Die Casted Aluminium Handle With PU Tapestry
- Vista Base With Castor Wheels

## PRESENTING BELIVER'S SERIES

## "Believer: We Embrace the Power of Faith."



- Ergonomic & Sturdy Back Design
- Anytime Locking Mechanism

• 2D Adjustable Headrest

• 2D Adjustable Handle



# ZORRO



- Ergonomic Body Design
- Synchro Locking Mechanism
- Flexible Lumbar Support
- 2D Adjustable Handle
- Mona Base With Castor Wheels

# BUTTERFLY

- Ergonomic Back Design With Coat Hanger
- Synchro Locking Mechanism
- Adjustable Headrest
- 2D Adjustable Handle
- 2D Adjustable Lumbar Support

SW 119

SW 118





- Dual Tone Ergonomic Back
- Synchronised Tilting Mechanism
- 2D Adjustable Handle
- Wide Lumbar Support







. . . . .

- Dual Tone Ergonomic Back
- Synchronised Locking Mechanism
- 2D Adjustable Headrest
- 2D Adjustable Handle
- 2D Adjustable Lumbar Support

SW 125

SW 124





# MATRIX



- Ergonomic Back Design
- Heavy Tilting Mechanism
- 2D Adjustable Lumbar Support
- 2D Adjustable Handle
- 2D Adjustable Headrest

SW 127

## **SCORPIO**

- Ergonomic Back
- Synchro Tilting Mechanism
- Super Comfortable PU Seat
- 2D Adjustable Handle
- Imported Wired Mesh
- Fix Flexi Lumbar support



SW 128



# PRESENTING TEAM SERIES

"The power to combine the strengths and abilities to achieve higher goals "

## **TEAM SERIES**











## **OUR CLIENTS**



# THANK YOU! FOR CHOOSING US

"We