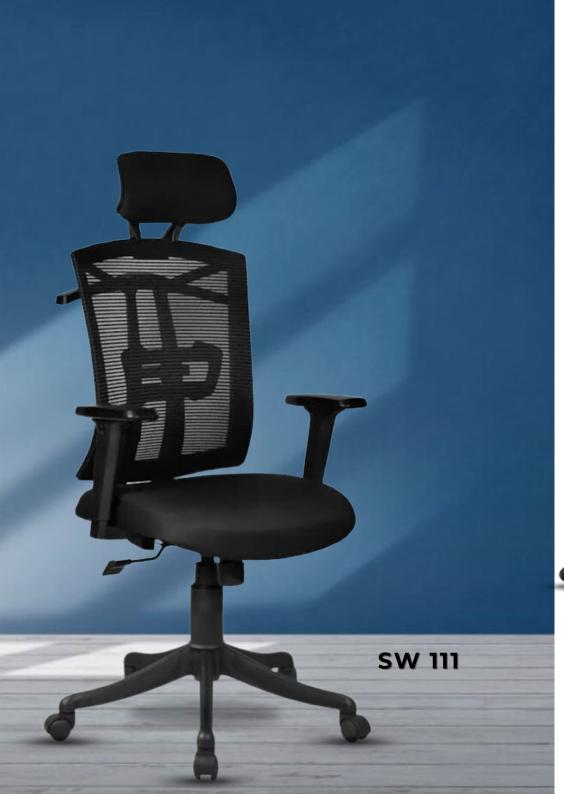

chanism
- 4D Adjustable Headrest
- 3D Adjustable Handle
- Imported wired mesh
- 4D Adjustable Lumbar support
- Omega Base With Alloy Wheels





# ALLIGATOR





- Dual tone Ergonomic Back
- Anytime Locking Mechanism
- Seat Sliding Mechanism
- 2D Adjustable Handle
- Imported Wired Mesh
- 2D Adjustable Lumbar Support



## **SPINAL PRO**

- Dual Tone Ergonomic Back
- Anytime Locking Mechanism
- 2D Adjustable Handle
- Imported Wired mesh
- 2D Adjustable Lumbar Support







# METEOR



- Ergonomic Body Design
- Anytime Locking Mechanism
- Seat Sliding Mechanism
- 3D Adjustable Handle
- Imported wired mesh
- 2D Adjustable Lumbar Support

## VIBE

- Ergonomic Back Design
- Anytime Locking Mechanism
- PU Headrest
- 3D Adjustable Handle
- Imported Wired Mesh
- 2D Adjustable Lumbar Support







# BONZAI



- Ergonomic Back Design With Coat Hanger
- Anytime Locking Mechanism
- 2D Adjustable Handle
- 2D Adjustable Lumbar Support



- Imported Wired Mesh
- Wide PU Lumbar Support

SW 112





# ORIGIN



- True Ergonomic Body Design
- Anytime Locking Mechanism
- Shelf Weight Mechanism
- Die Casted Aluminium Handle With PU Tapestry
- Vista Base With Castor Wheels

## PRESENTING BELIVER'S SERIES

## "Believer: We Embrace the Power of Faith."



- Ergonomic & Sturdy Back Design
- Anytime Locking Mechanism

• 2D Adjustable Headrest

• 2D Adjustable Handle



# ZORRO



- Ergonomic Body Design
- Synchro Locking Mechanism
- Flexible Lumbar Support
- 2D Adjustable Handle
- Mona Base With Castor Wheels

# BUTTERFLY

- Ergonomic Back Design With Coat Hanger
- Synchro Locking Mechanism
- Adj