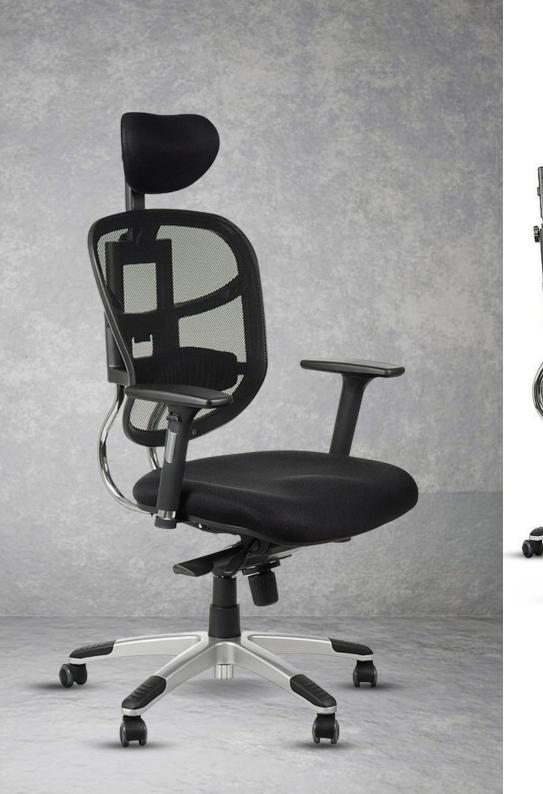

# FIDO

1st In Class PU Headrest

1st In Class 2D Adjustable PU Lumbar Suppor<u>t</u>

True Ergonomic Body Design

4D Adjustable Handle

Anytime Locking Mechanism

Seat Sliding Mechanism

Mona Base With Castor Wheels

SW 102