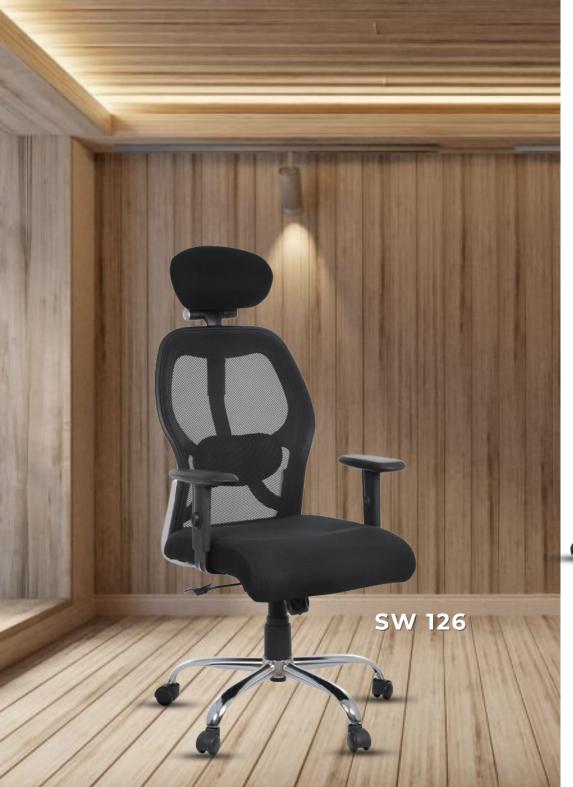

# MATRIX

- Ergonomic Back Design
- Heavy Tilting Mechanism
- 2D Adjustable Lumbar Support
- 2D Adjustable Handle
- 2D Adjustable Headrest

SW 127