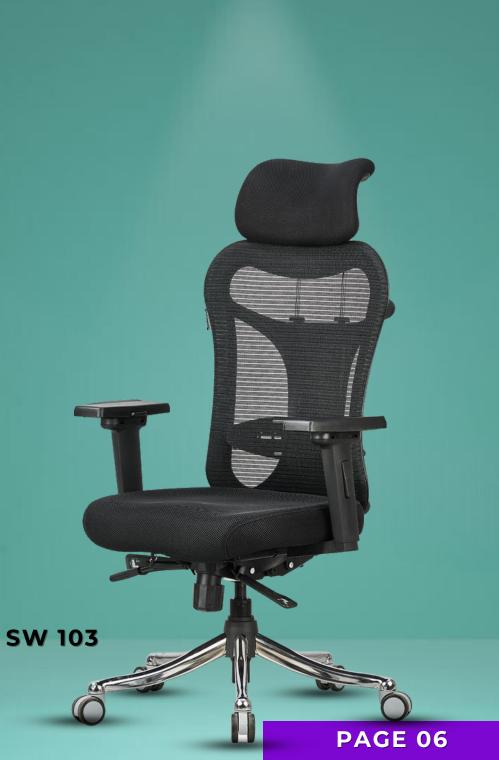

## INOX

- Ergonomic Design With PU Lumber Support
- Anytime Locking Mechanism
- Seat Sliding Mechanism
- 3D Adjustable Handle
- Adjustable Back Height

SW 101