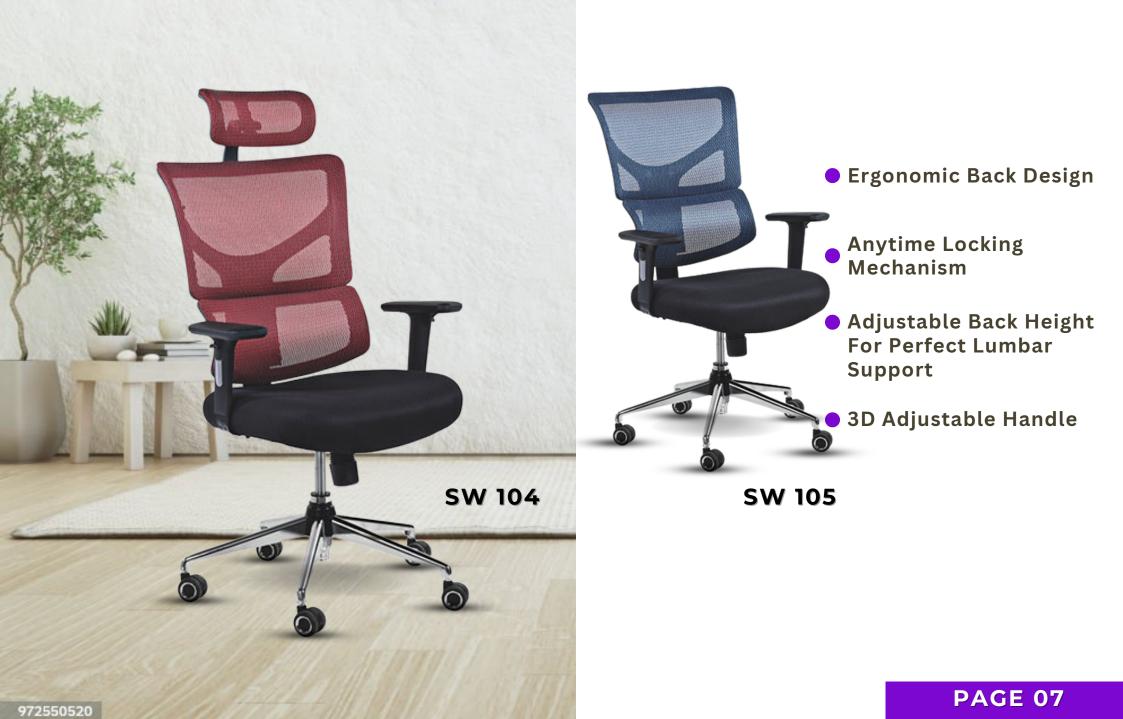

## ΟΡΤΙΜΑ

- Ergonomic Back Design
- Anytime locking Mechanism
- 4D Adjustable Headrest
- 3D Adjustable Handle
- Imported wired mesh
- 4D Adjustable Lumbar support
- Omega Base With Alloy Wheels