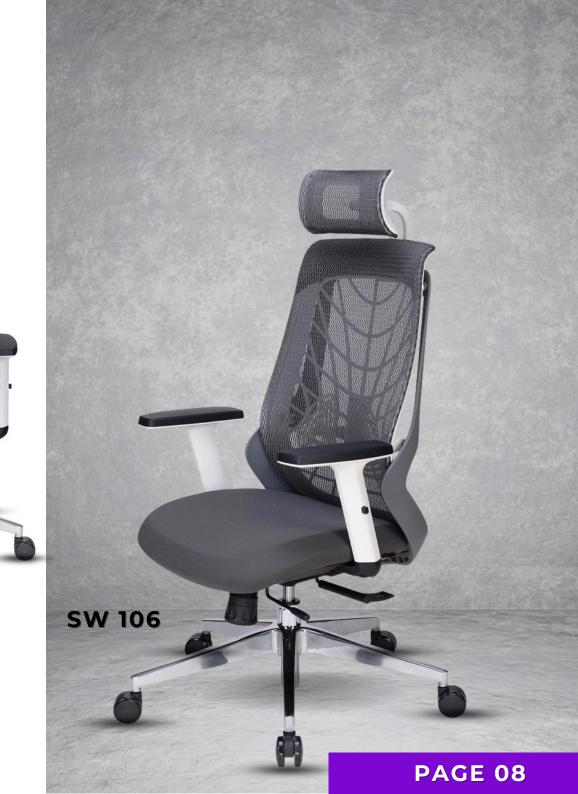

025 |

Company No. 12654562









## INOX

- Ergonomic Design With PU Lumber Support
- Anytime Locking Mechanism
- Seat Sliding Mechanism
- 3D Adjustable Handle
- Adjustable Back Height

SW 101



# FIDO

1st In Class PU Headrest

1st In Class 2D Adjustable PU Lumbar Suppor<u>t</u>

True Ergonomic Body Design

4D Adjustable Handle

Anytime Locking Mechanism

Seat Sliding Mechanism

Mona Base With Castor Wheels

SW 102

## ΟΡΤΙΜΑ

- Ergonomic Back Design
- Anytime locking Mechanism
- 4D Adjustable Headrest
- 3D Adjustable Handle
- Imported wired mesh
- 4D Adjustable Lumbar support
- Omega Base With Alloy Wheels





# ALLIGATOR





- Dual tone Ergonomic Back
- Anytime Locking Mechanism
- Seat Sliding Mechanism
- 2D Adjustable Handle
- Imported Wired Mesh
- 2D Adjustable Lumbar Support



## **SPINAL PRO**

- Dual Tone Ergonomic Back
- Anytime Locking Mechanism
- 2D Adjustable Handle
- Imported Wired mesh
- 2D Adjustable Lumbar Support







# METEOR



- Ergonomic Body Design
- Anytime Locking Mechanism
- Seat Sliding Mechanism
- 3D Adjustable Handle
- Imported wired mesh
- 2D Adjustable Lumbar Support

## VIBE

- Ergonomic Back Design
- Anytime Locking Mechanism
- PU Headrest
- 3D Adjustable Handle
- Imported Wired Mesh
- 2D Adjustable Lumbar Support







# BONZAI



- Ergonomic Back Design With Coat Hanger
- Anytime Locking Mechanism
- 2D Adjustable Handle
- 2D Adjustable Lumbar Support



- Imported Wired Mesh
- Wide PU Lumbar Support

SW 112





# ORIGIN



- True Ergonomic Body Design
- Anytime Locking Mechanism
- Shelf Weight Mechanism
- Die Casted Aluminium Ha