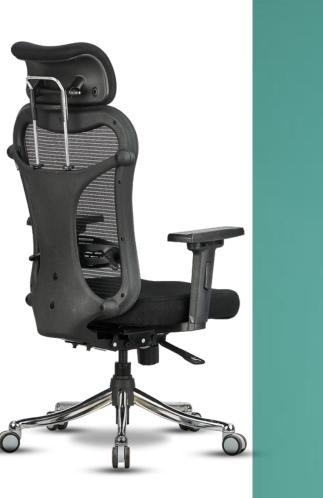

# FIDO

1st In Class PU Headrest

1st In Class 2D Adjustable PU Lumbar Suppor<u>t</u>

True Ergonomic Body Design

4D Adjustable Handle

Anytime Locking Mechanism

Seat Sliding Mechanism

Mona Base With Castor Wheels

SW 102