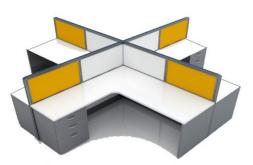

### **Cubical**

RO 3

RO 8

20

RO 1

21

22

RO 2

RO 7 RO8 RO 9

24

RO 12 RO 13 RO 14

RO 14 RO 15 RO 16

28

RO 18

RO 19

RO 20