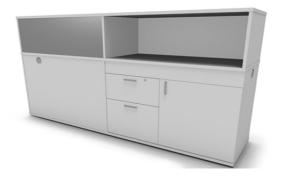

### **Cubical**

RO 3

RO 8

20

RO 1

21

22

RO 2

RO 7 RO8 RO 9

24

RO 12 RO 13 RO 14

RO 14 RO 15 RO 16

28

RO 18

RO 19

RO 20